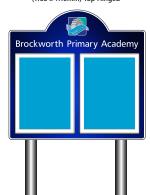

Mini Character Extended (615 x 1080mm)

Side Hinged

Oak Tree Day Nursery

Single Superior (1650 x 1050mm) Side Hinged

Midi Superior (1035 x 1100mm) Side Hinged

Midi Superior Extended (1035 x 1170mm)

Midi Character Superior (1035 x 1185mm)

Midi Character Superior Extended

Double Superior (1840 x 1090mm) Top Hinged

Double Superior Extended (1840 x 1170mm) Top Hinged

Two Door Superior (1168 x 1110mm) Top Hinged

Two Door Superior Extended (1168 x 1180mm) Top Hinged