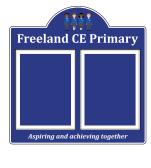

Mini Character Extended (615 x 1080mm)

Side Hinged

Oak Tree Day Nursery

Single Superior (1650 x 1050mm) Side Hinged

Midi Superior (1035 x 1100mm) Side Hinged

Midi Superior Extended (1035 x 1170mm)

Midi Character Superior (1035 x 1185mm)

Midi Character Superior Extended

Double Superior (1840 x 1090mm) Top Hinged

Double Superior Extended (1840 x 1170mm) Top Hinged

Two Door Superior (1168 x 1110mm) Top Hinged

Two Door Superior Extended (1168 x 1180mm) Top Hinged