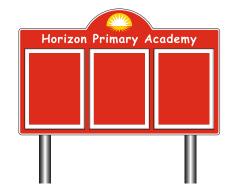

Two Door Character (1168 x 1200mm) Top Hinged

Two Door Character Extended
(1168 x 1275mm) Top Hinged

Triple Superior (1720 x 1080mm) Top Hinged

Triple Superior Extended (1720 x 1150mm) Top Hinged