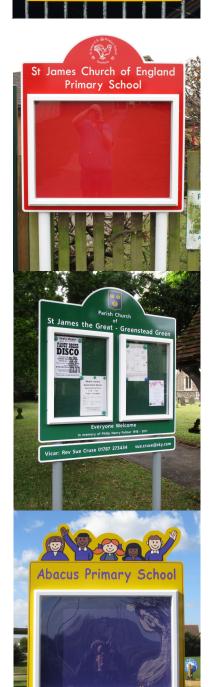

## We are now offering our Superior Range of School Notice Boards with

- Anti Graffiti Protective Face Film Applied to the Backing Panel as Standard
- New 3mm Virtually Unbreakable Polycarbonate Clear Glazing Panels
- New Tamper Resistant Glazing Seals
- New Range of Custom Printed Magnetic Zintec Insert Panels
- New Magnetic Zintec Inserts as Standard Available in a Wide Range of Colours
- New White Powder Coated Aluminium Posts as Standard

### **Custom Printed Magnetic Zintec Insert Panels**

Our Superior school notice board range comes with coloured magnetic inserts included in the price. Now you can choose to have a custom printed design which is finished with either a standard UV protective laminate or our new drywipe laminate finish which allows you use the insert panel as a standard notice case as well as with drywipe marker pens.