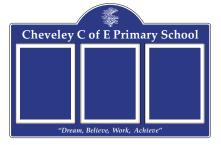

## We are now offering our Superior Range of School Notice Boards with

- Anti Graffiti Protective Face Film Applied to the Backing Panel as Standard
- New 3mm Virtually Unbreakable Polycarbonate Clear Glazing Panels
- New Tamper Resistant Glazing Seals
- New Range of Custom Printed Magnetic Zintec Insert Panels
- New Magnetic Zintec Inserts as Standard Available in a Wide Range of Colours
- New White Powder Coated Aluminium Posts as Standard

### **Custom Printed Magnetic Zintec Insert Panels**

Our Superior school notice board range comes with coloured magnetic inserts included in the price. Now you can choose to have a custom printed design which is finished with either a standard UV protective laminate or our new drywipe laminate finish which allows you use the insert panel as a standard notice case as well as with drywipe marker pens.