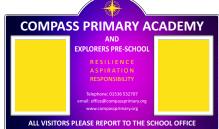

## We are now offering our Superior Range of School Notice Boards with

- Anti Graffiti Protective Face Film Applied to the Backing Panel as Standard
- New 3mm Virtually Unbreakable Polycarbonate Clear Glazing Panels
- New Tamper Resistant Glazing Seals
- New Range of Custom Printed Magnetic Zintec Insert Panels
- New Magnetic Zintec Inserts as Standard Available in a Wide Range of Colours
- New White Powder Coated Aluminium Posts as Standard

### **Custom Printed Magnetic Zintec Insert Panels**

Our Superior school notice board range comes with coloured magnetic inserts included in the price. Now you can choose to have a custom printed design which is finished with either a standard UV protective laminate or our new drywipe laminate finish which allows you use the insert panel as a standard notice case as well as with drywipe marker pens.